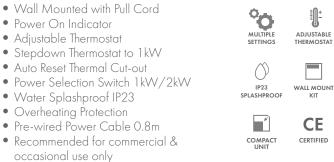

The deXpro PTC high level heater is ideal for heating offices and a number of light commercial applications, offering a fast and on demand heating solution.

MULTIPLE

SETTINGS

• Rated Power: 2kW

Power On Indicator

• Adjustable Thermostat

• Wall Mounted with Pull Cord

• Stepdown Thermostat to 1kW

Pre-wired Power Cable 0.8m

• Recommended for commercial &

• Auto Reset Thermal Cut-out

• Water Splashproof IP23

• Overheating Protection

occasional use only

- 3 Settings Fan Only, Half Power (1.0 kW) & Full Power (2.0kW)
- Wi-Fi model available (DXPTC2W)
- Digital LED Display
- 24/7 Digital Timer
- Open Window Detection
- Safety PTC Ceramic Heating Element
- Overheat Protection
- Child-Lock Function
- IP23 Rated
- Pre-wired with 1.5m cable
- Wall mounting kit included
- Remote control included
- LOT 20 Compliant